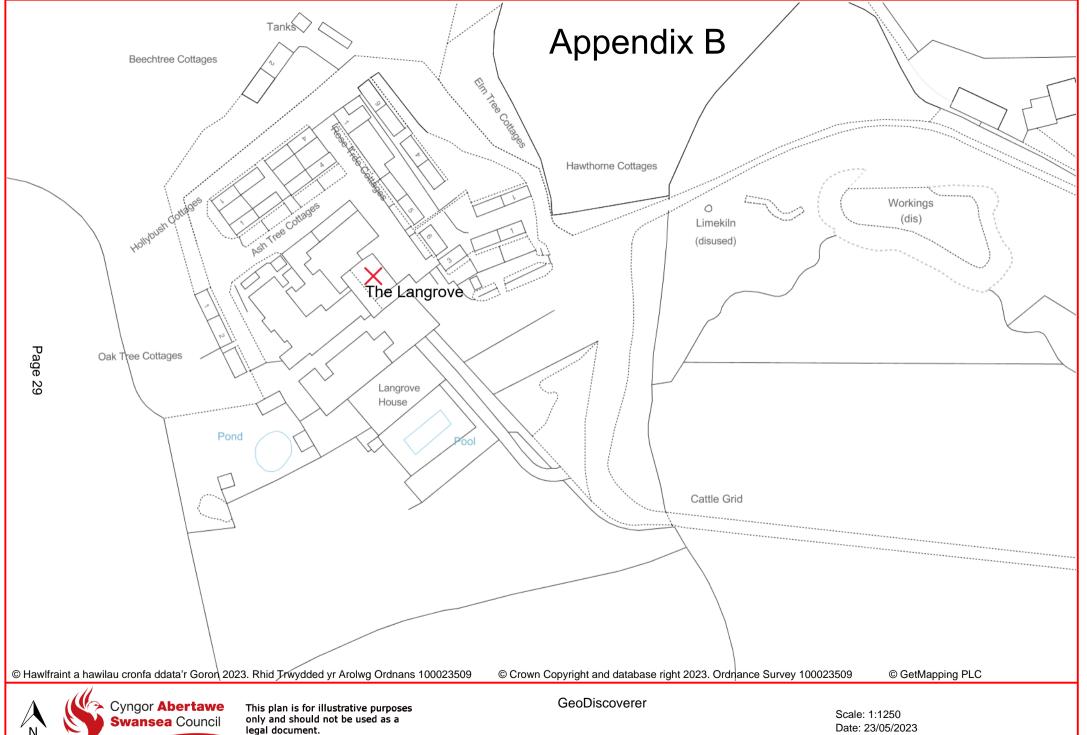

# 4. Background

The premises is a café/ coffee shop located in Southgate. A location plan is attached at **Appendix B.** 

- 5. Promotion of the Licensing Objectives
- 5.1 The Licensing Act 2003 contains four licensing objectives, namely: -
  - (i) Prevention of Crime and Disorder.
  - (ii) Public Safety.
  - (iii) Prevention of Public Nuisance.
  - (iv) Protection of Children from Harm.